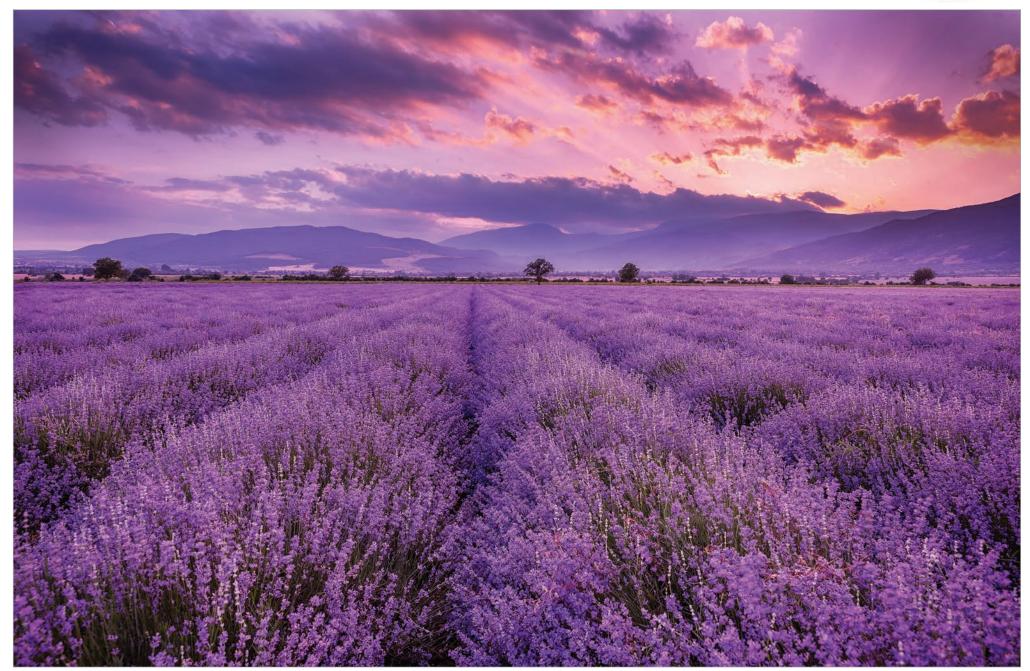

## LAVENDER FIELDS by Northcott Studio

DP23824-84 | Lavender Fields Panel | Purple Multi

**DP23825-84** | Lavender | Lilac

**DP23827-11** | Texture | Cream

## LAVENDER FIELDS by Northcott Studio

Created by the Northcott Studio, Lavender Fields features a picturesque landscape of a lavender farm, characterized by a haze of purple in shades from lilac to lavender. Even the sky reflects the beauty of the lavender fields. A medley of lavender prints and textures complement the panel print. As well, a selection of Toscana prints completes the coordination. Lavender is loved the world over for its calming fragrance; relax and enjoy the soothing effect of Lavender Fields!